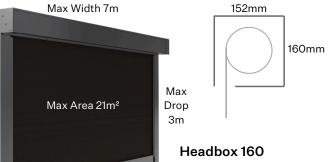

h of a button.



Crank Handle



Remote Control



#### **Home Automation**

Take motorisation to the next level all from the convenience of your smart device! Seamlessly connect your device, hub, and Zipscreen to effortlessly schedule your blind's daily operation. For even more convenience, enjoy hands-free voice control by integrating with your Smart Home platform.

### Capacity





#### Headbox 120

Suitable for blinds up to a 5.8m width and a max drop of 3m (15m² max area)

## **Head Box & Open Brackets**







**Brackets** 

Colours & Fabric



Headbox 160 is only available in White, Black, Monument & Mill.

Outdoor shade fabrics provide excellent protection from harsh sunlight, rain, and insects, all while preserving clear visibility and enhancing your outdoor living experience.



Suitable for blinds up to 7m in width and a max drop of 3m (21m² max area)