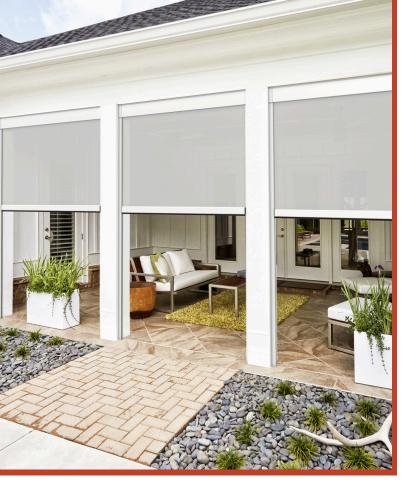

Zipscreen

Elevate your outdoor space with Shadesol Zipscreen, delivering unbeatable yearround privacy and protection from the elements. Its innovative zip-guided system
ensures zero gaps between the fabric and channel, providing smooth, effortless
operation while keeping insects at bay. Crafted with premium stainless steel
hardware and a sleek aluminium cassette, Zipscreen offers a hassle-free solution for
stylish outdoor living and entertaining. Forget the time and expense of traditional
renovations—embrace comfort, style, and relaxation in any season!