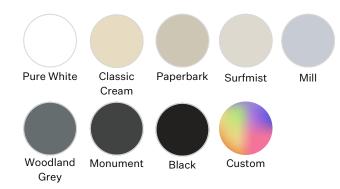

## **Head Box & Open Brackets**

**Brackets** 

Colours & Fabric

Headbox 160 is only available in White, Black, Monument & Mill.

Outdoor shade fabrics provide excellent protection from harsh sunlight, rain, and insects, all while preserving clear visibility and enhancing your outdoor living experience.