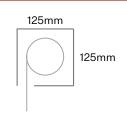

## **Head Box & Open Brackets**

**Brackets** 

Colours & Fabric

Headbox 160 is only available in White, Black, Monument & Mill.

Outdoor shade fabrics provide excellent protection from harsh sunlight, rain, and insects, all while preserving clear visibility and enhancing your outdoor living experience.