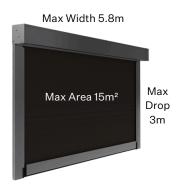

#### Headbox 120

Suitable for blinds up to a 5.8m width and a max drop of 3m (15m² max area)