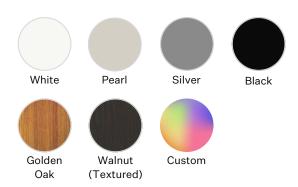

#### Finish & Colours

Weatherwell Standard shutters are finished with a premium powder coat, providing a smooth, durable finish designed to withstand the elements and ensure long-lasting performance. Alternatively, you can choose a timber-stained look with a heat-sealed timber wrap for a natural, wood-like appearance without compromising on durability.