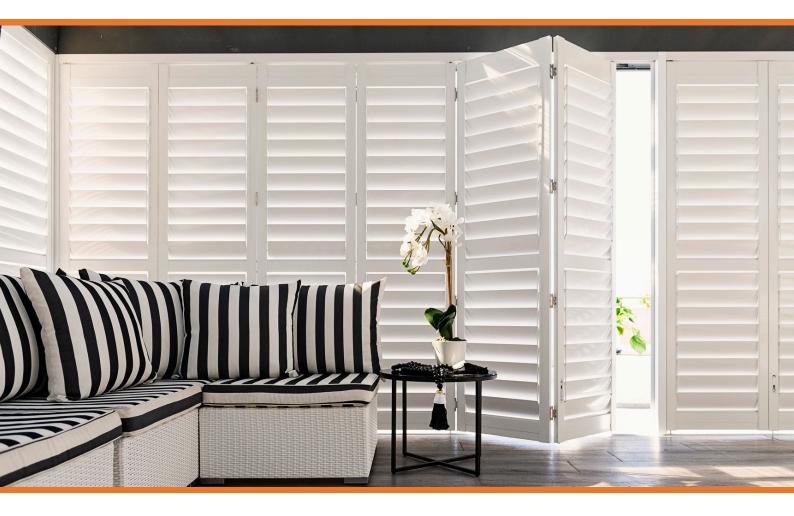

# Weatherwell Standard

**Exterior Aluminium Shutters** 

Setting the benchmark for modern outdoor living, Weatherwell Standard aluminium shutters provide versatile solutions for high-traffic, wet, and outdoor areas. Combining durability with sleek design, Weatherwell Standard shutters are available in various blade sizes, colours, and timber-wrapped finishes, offering strength and style for any space.

## **Installation Options**

- Hinged
- Multi-fold
- · Fixed in Channel
- Sliding