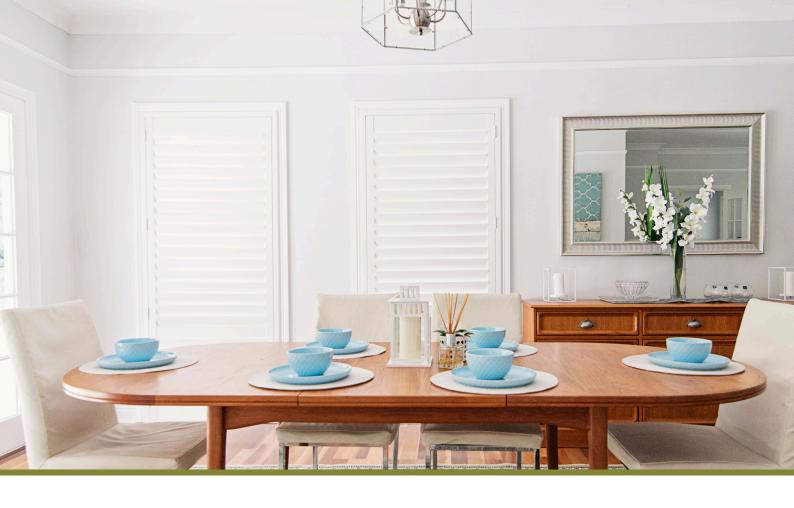

# Highprofile Avenir

Interior Aluminium Shutters

Highprofile Avenir is the most durable interior shutter on the market, offering the widest single-panel expanse of any interior shutter to maximise light and view. With its sleek, modern lines and a matte powder coat finish, Avenir combines the luxury and quality of a premium shutter at an affordable price, delivering both style and durability.

## **Finish & Colours**

Highprofile Avenir shutters are finished with a premium matte powder coat, delivering a smooth and durable finish. This high-quality coating not only ensures lasting longevity but also complements the sleek, modern aesthetic of contemporary styling. The colour range is inspired by Dulux's popular exterior colours.