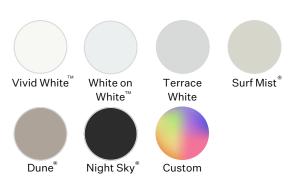

## **Finish & Colours**

Highprofile Avenir shutters are finished with a premium matte powder coat, delivering a smooth and durable finish. This high-quality coating not only ensures lasting longevity but also complements the sleek, modern aesthetic of contemporary styling. The colour range is inspired by Dulux's popular exterior colours.