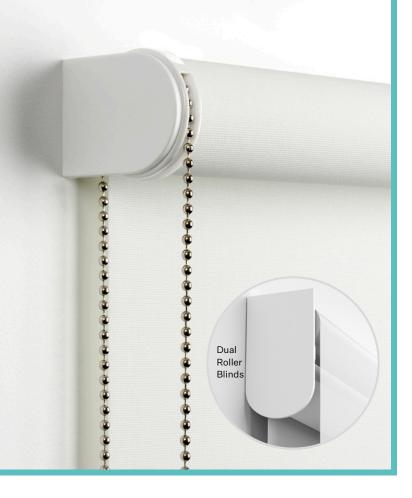

#### **Brackets**

 Dual brackets Single brackets

A single bracket roller blind has one roller with a single fabric for simple light control and privacy. A dual bracket blind combines two rollers, typically pairing a light-filtering or screen fabric for daytime use with a blockout fabric for nighttime privacy.