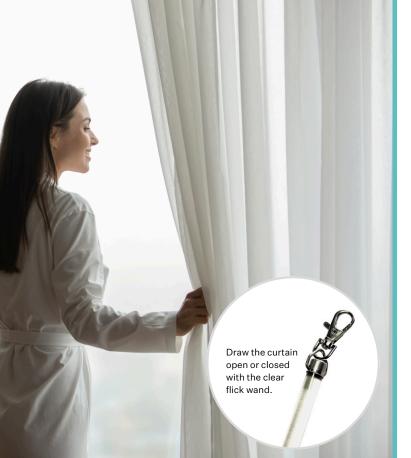

#### Brackets

- Top fix brackets
- Single face brackets
- Double face brackets

A single-track curtain setup consists of one track, allowing you to hang a single layer of fabric. This design is ideal for basic light control and privacy. On the other hand, a dual-track curtain system features two tracks. Typically, this setup pairs a blockout curtain on the outer track (face fit) with a sheer curtain on the inner track (rear fit). This configuration allows you to enjoy the gentle warmth of natural light during the day with the sheer layer, and switch to the blockout layer at night for complete privacy and light control.