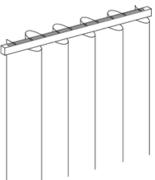

## **Tracking & Brackets**

#### Tracking

- Square tracking
- Curved front tracking

#### Brackets

- Top fix brackets
- Single face brackets
- Double face brackets

A single-track curtain setup consists of one track, allowing you to hang a single layer of fabric. This design is ideal for basic light control and privacy. On the other hand, a dual-track curtain system features two tracks. Typically, this setup pairs a blockout curtain on the outer track (face fit) with a sheer curtain on the inner track (rear fit). This configuration allows you to enjoy the gentle warmth of natural light during the day with the sheer layer, and switch to the blockout layer at night for complete privacy and light control.