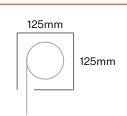

Shadesol Warranty**



10 YEARS









Components

t



## Operation

## Manual

Control your Zipscreen manually, using either a cost-effective spring or crank control solution. Simply open or close by hand using the weight bar or by winding the detachable crank handle.



Crank Handle



Remote Control



### Motorisation

Power your Zipscreen using a wired-in or battery-powered motor. Enjoy effortless and convenient operation with the simple touch of a button.

### Home Automation

Take motorisation to the next level all from the convenience of your smart device! Seamlessly connect your device, hub, and Zipscreen to effortlessly schedule your blind's daily operation. For even more convenience, enjoy hands-free voice control by integrating with your Smart Home platform.

## Capacity





### Headbox 120

Suitable for blinds up to a 5.8m width and a max drop of 4m (15m<sup>2</sup> max area)

## **Head Box & Open Brackets**



Cassette





## Colours & Fabric



Headbox 160 is only available in White, Black, Monument & Mill.

Outdoor shade fabrics provide excellent protection from harsh sunlight, rain, and insects, all while preserving clear visibility and enhancing your outdoor living experience.



Suitable for blinds up to 7m in width and a max drop of 3m (21m² max area)

Please note: The colours shown are for reference purposes only - Please refer to the official colour swatch provided by your consultant. The structural warranty will vary for coastal applications. Blinds should be raised during extreme windy conditions. Shadesol outdoor shades are proudly manufactured