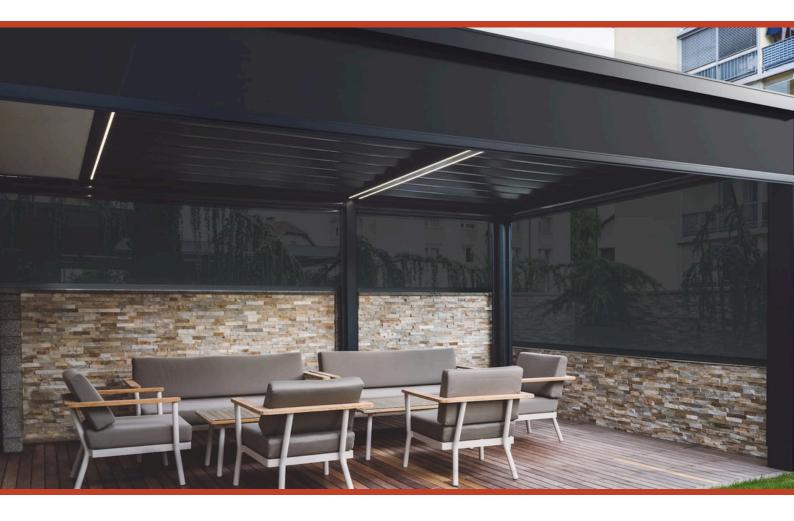

Zipscreen

Elevate your outdoor space with Shadesol Zipscreen, delivering unbeatable yearround privacy and protection from the elements. Its innovative zip-guided system
ensures zero gaps between the fabric and channel, providing smooth, effortless
operation while keeping insects at bay. Crafted with premium stainless steel
hardware and a sleek aluminium cassette, Zipscreen offers a hassle-free solution for
stylish outdoor living and entertaining. Forget the time and expense of traditional
renovations—embrace comfort, style, and relaxation in any season!