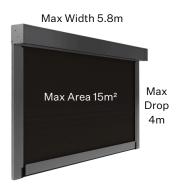

### Headbox 120

Suitable for blinds up to a 5.8m width and a max drop of 4m (15m<sup>2</sup> max area)