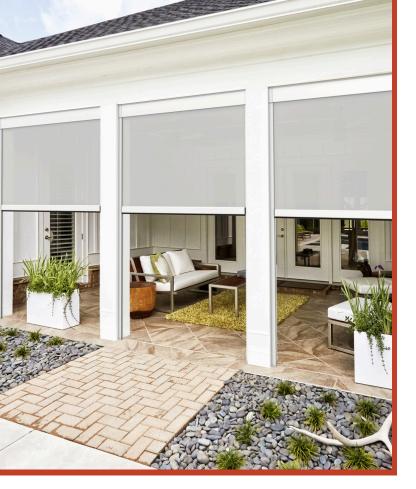

Zipscreen

Elevate your outdoor space with Shadesol Zipscreen, delivering unbeatable yearround privacy and protection from the elements. Its innovative zip-guided system
ensures zero gaps between the fabric and channel, providing smooth, effortless
operation while keeping insects at bay. Crafted with premium stainless steel
hardware and a sleek aluminium cassette, Zipscreen offers a hassle-free solution for
stylish outdoor living and entertaining. Forget the time and expense of traditional
renovations—embrace comfort, style, and relaxation in any season!

## Colours & Fabric

Headbox 160 is only available in White, Black, Monument & Mill.

Outdoor shade fabrics provide excellent protection from harsh sunlight, rain, and insects, all while preserving clear visibility and enhancing your outdoor living experience.