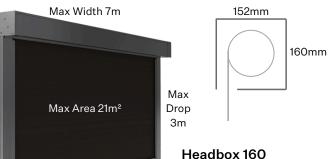

## Capacity

Suitable for blinds up to 7m in width and a max drop of 3m (21m² max area)

Please note: The colours shown are for reference purposes only - Please refer to the official colour swatch provided by your consultant. The structural warranty will vary for coastal applications. Blinds should be raised during extreme windy conditions. Shadesol outdoor shades are proudly manufactured by TWO Australia.