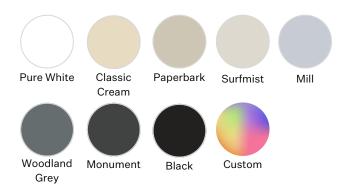

### Headbox 120

Suitable for blinds up to a 5.8m width and a max drop of 4m (15m² max area)

Colours & Fabric

Headbox 160 is only available in White, Black, Monument & Mill.

Outdoor shade fabrics provide excellent protection from harsh sunlight, rain, and insects, all while preserving clear visibility and enhancing your outdoor living experience.