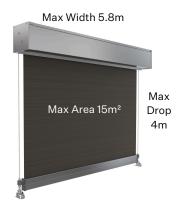

### Headbox 120

Suitable for blinds up to a 5.8m width and a max drop of 4m (15m² max area)

Colours & Fabric

Headbox 160 is only available in White, Black, Monument & Mill.

Outdoor shade fabrics provide excellent protection from harsh sunlight, rain, and insects, all while preserving clear visibility and enhancing your outdoor living experience.