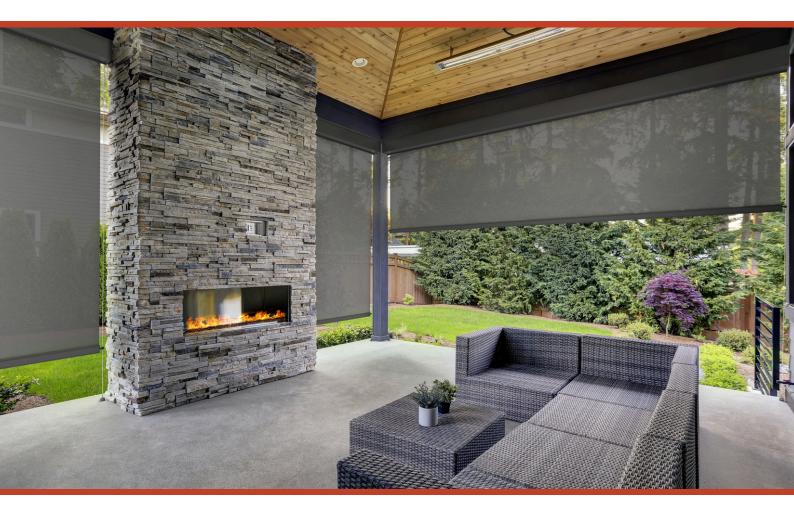

Wire Guide



The Shadesol Wire Guide system embodies a sleek and discreet solution, perfectly designed for floor-to-ceiling applications. It showcases a universal bracket that securely attaches the base of the guide to the floor, face, or recess. With compression springs providing consistent tension, the fabric moves smoothly and steadily along the wire.

# **Shadesol Warranty**



10 YEARS











# Operation

## Manual

Easily control your Wire Guide with a costeffective manual crank solution. Simply open or close the blind by hand, using the detachable crank handle for smooth, effortless operation.



Crank Handle

#### Motorisation

Power your Wire Guide using a wired-in or battery-powered motor. Enjoy effortless and convenient operation with the simple touch of a button.



Remote Control

##