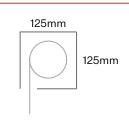

### Headbox 120

Suitable for blinds up to a 5.8m width and a max drop of 4m (15m² max area)

Colours & Fabric

Headbox 160 is only available in White, Black, Monument & Mill.

Outdoor shade fabrics provide excellent protection from harsh sunlight, rain, and insects, all while preserving clear visibility and enhancing your outdoor living experience.