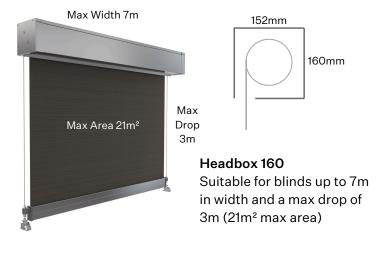

### Headbox 120

Suitable for blinds up to a 5.8m width and a max drop of 4m (15m² max area)

Colours & Fabric

Headbox 160 is only available in White, Black, Monument & Mill.

Outdoor shade fabrics provide excellent protection from harsh sunlight, rain, and insects, all while preserving clear visibility and enhancing your outdoor living experience.