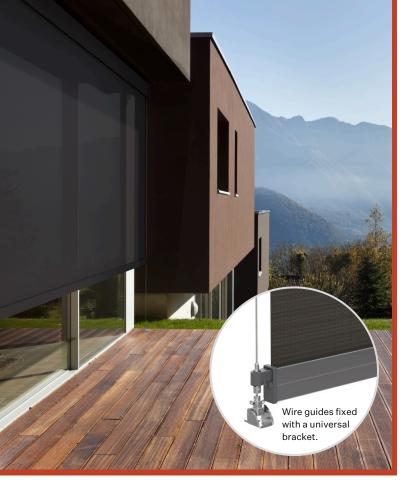

Wire Guide

The Shadesol Wire Guide system embodies a sleek and discreet solution, perfectly designed for floor-to-ceiling applications. It showcases a universal bracket that securely attaches the base of the guide to the floor, face, or recess. With compression springs providing consistent tension, the fabric moves smoothly and steadily along the wire.