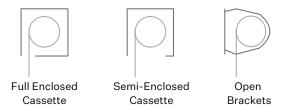

on. Simply open or close the blind by hand, using the detachable crank handle for smooth, effortless operation.



Crank Handle

#### Motorisation

Power your Straight Drop using a wired-in or battery-powered motor. Enjoy effortless and convenient operation with the simple touch of a button.



Remote Control

#### **Home Automation**

Take motorisation to the next level all from the convenience of your smart device! Seamlessly connect your device, hub, and Straight Drop to effortlessly schedule your blind's daily operation. For even more convenience, enjoy hands-free voice control by integrating with your Smart Home platform.



Smart Device Control

# Capacity



## Headbox 120 Suitable for blinds up to a 5.8m width and a max drop of 4m (15m² max area)



# **Head Box & Open Brackets**



### Colours & Fabric



Outdoor shade fabrics provide excellent protection from harsh sunlight, rain, and insects, all while preserving clear visibility and enhancing your outdoor living experience.