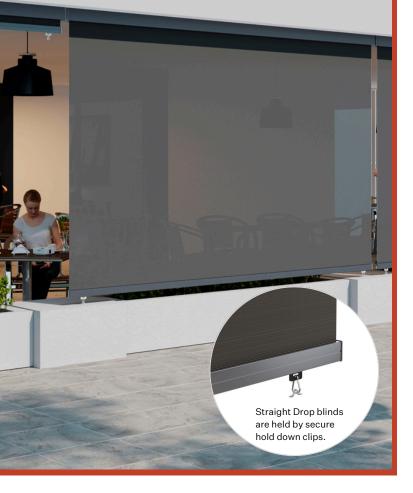

Straight Drop

Introducing the Shadesol Straight Drop - an affordable and stylish outdoor shading solution designed for both residential and commercial spaces. It's perfect for sliding windows, doorways, patios, and more. With its sleek, minimalist design, it offers a simple, cost-effective way to create comfortable, shaded areas in any outdoor environment.