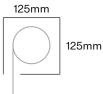

cost-effective manual crank solution. Simply open or close the blind by hand, using the detachable crank handle for smooth, effortless operation.



Crank Handle

#### Motorisation

Power your Straight Drop using a wired-in or battery-powered motor. Enjoy effortless and convenient operation with the simple touch of a button.



Remote Control

#### **Home Automation**

Take motorisation to the next level all from the convenience of your smart device! Seamlessly connect your device, hub, and Straight Drop to effortlessly schedule your blind's daily operation. For even more convenience, enjoy hands-free voice control by integrating with your Smart Home platform.



Smart Device Control

# Capacity



## Headbox 120 Suitable for blinds up to a 5.8m width and a max drop of 4m (15m² max area)



# **Head Box & Open Brackets**



### Colours & Fabric



Outdoor shade fabrics provide excellent protection from harsh sunlight, rain, and insects, all while preserving clear visibility and enhancing your outdoor living experience.