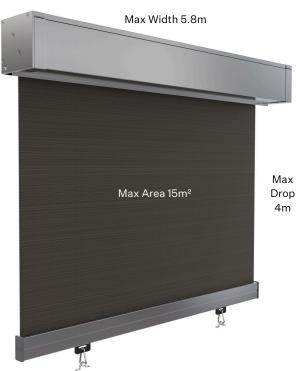

# Capacity

## Headbox 120 Suitable for blinds up to a 5.8m width and a max drop of 4m (15m² max area)