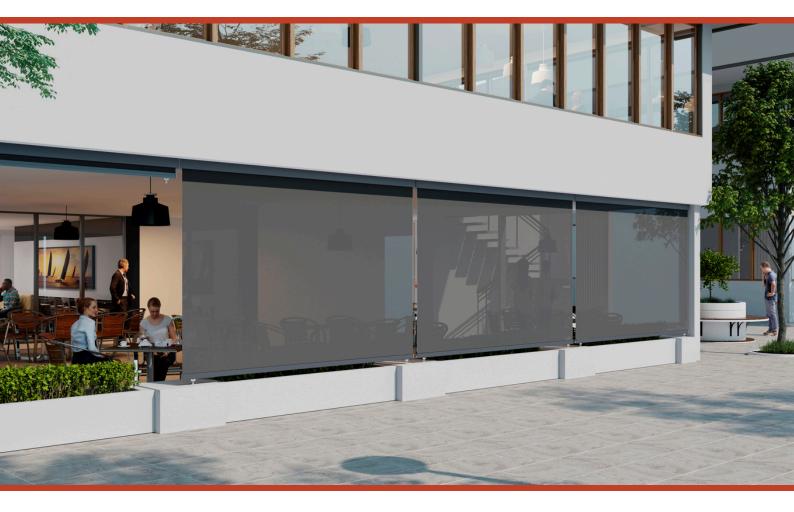

Straight Drop

Introducing the Shadesol Straight Drop - an affordable and stylish outdoor shading solution designed for both residential and commercial spaces. It's perfect for sliding windows, doorways, patios, and more. With its sleek, minimalist design, it offers a simple, cost-effective way to create comfortable, shaded areas in any outdoor environment.