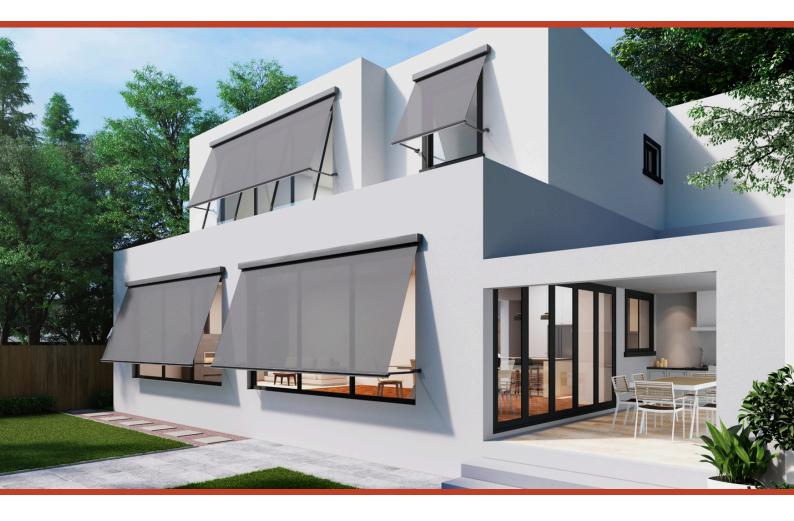

Pivot Arm

Elevate the comfort and style of your home or office with our Shadesol Pivot Arm shades, perfect for windows on both the first and second levels. Designed with a sturdy, spring-loaded arm, these awnings ensure consistent fabric tension at any angle, offering excellent shade control and durability for long-lasting performance.