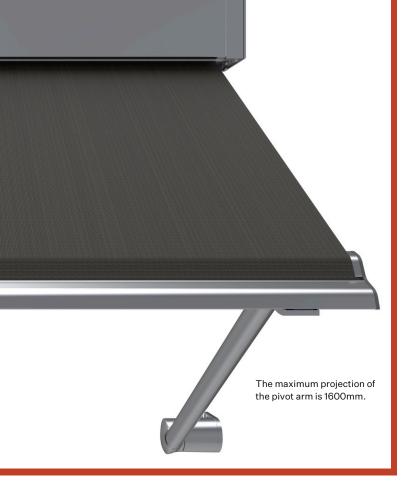

Pivot Arm



Elevate the comfort and style of your home or office with our Shadesol Pivot Arm shades, perfect for windows on both the first and second levels. Designed with a sturdy, spring-loaded arm, these awnings ensure consistent fabric tension at any angle, offering excellent shade control and durability for long-lasting performance.

# **Shadesol Warranty**



YEARS









tor Components

t (



## Operation

#### Manual

Easily control your Pivot Arm with a costeffective manual crank solution. Simply open or close the blind by hand, using the detachable crank handle for smooth, effortless operation.



Crank Handle

#### Motorisation

Power your Pivot Arm using a wired-in or battery-powered motor. Enjoy effortless and convenient operation with the simple touch of a button.



Remote Control

#### **Home Automation**

Take motorisation to the next level all from the convenience of your smart device! Seamlessly connect your device, hub, and Pivot Arm to effortlessly schedule your blind's daily operation. For even more convenience, enjoy hands-free voice control by integrating with your Smart Home platform.



## Capacity



## **Head Box & Open Brackets**



## Colours & Fabric