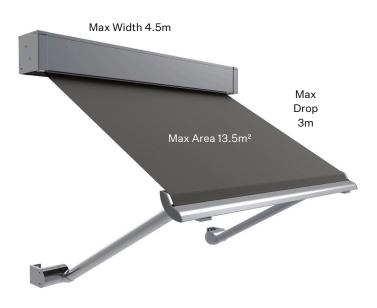

### Headbox 120

Suitable for blinds up to a 4.5m width and a max drop of 3m (13.5m<sup>2</sup> max area)