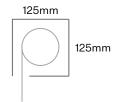

## **Head Box & Open Brackets**

### Headbox 120

Suitable for blinds up to a 4.5m width and a max drop of 3m (13.5m<sup>2</sup> max area)